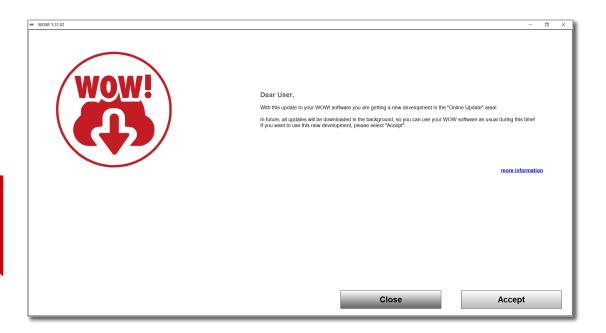

#### Dear User,

With this update to your WOW! software you are getting a new development in the "Online Update" area!

In future, all updates will be downloaded in the background, so you can use your WOW software as usual during this time! If you want to use this new development, please select "Accept".

If this setting is applied, in future all updates will be downloaded in the background during software use. This avoids any interference with use of the software. The user can exit the software at any time, the "background update" process is intelligently controlled. Only after the update has been fully received can the installation begin. The software will give you appropriate recommendations.

The online update can also be started manually via [Online update].

The settings can be changed at any time via [Settings/General/Online update]. For further questions and technical information contact the hotline 0208 319 6962.