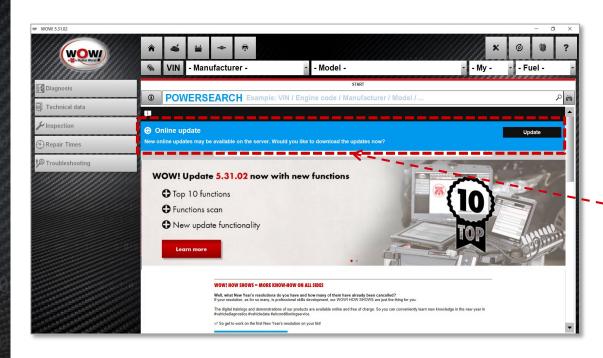

#### **MANUAL UPDATES:**

- The blue notification is something that has been known for years. It means "Update available".
- The update must be started manually in the WOW! software.

Online update

## **WOW! BACKGROUND UPDATE:**

With version 5.31.02 we introduce the "Background Update".

Online update