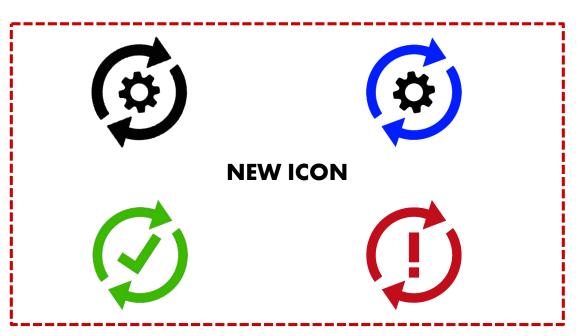

## **WOW! BACKGROUND UPDATE:**

New visualization for the background update within the WOW! software. The respective update status is visualized and animated by different colours.

Online update

#### **NEW ICON – Description**

Background update has started automatically and is running.

Update is downloaded and ready to install.

An error has occurred!

The update can be restarted manually or will be executed again when the program is started.

## **ONLINE UPDATE VISUALIZATION:**

Background update has started automatically and is running.

#### **ONLINE UPDATE VISUALIZATION:**

Update is downloaded and ready to install.