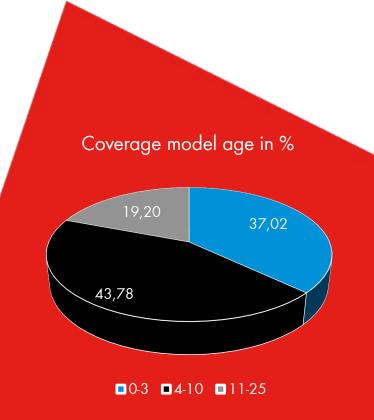

#### Facts, figures, numbers

- 64,066 new and renewed diagnostic functions
- Updated diagnostic data for 31 manufacturers with 390 different models
- Scope of complete diagnostic database
  - 69 manufacturers
  - 1.428 different models
- Coverage of new diagnosis depending on the model age (1997-2021):
  - Up to 3 years = 37,02%
  - 4 to 10 years = 43,78%
  - 11 to 25 years = 19,20%