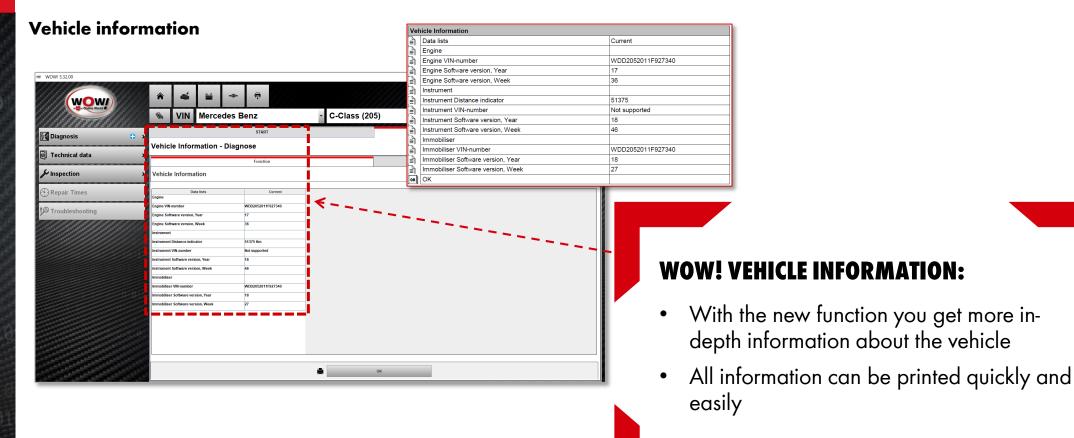

#### **Vehicle information**

#### **WOW! VEHICLE INFORMATION:**

- It is very important to know something about the vehicle in front of you
- Questions can be e.g.:

WERSE

C-Clase /

- Is the mileague in the dashbord correct?
- Are the controllers of the same age?