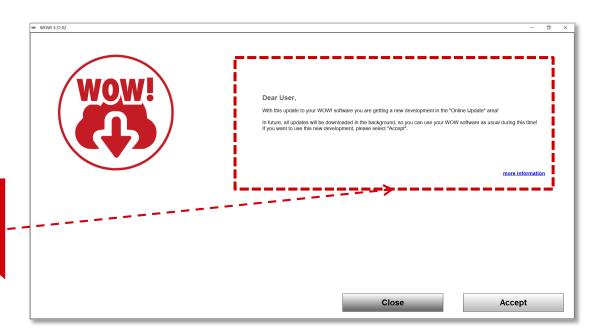

#### Dear User,

With this update to your WOW! software you are getting a new development in the "Online Update" area!

In future, all updates will be downloaded in the background, so you can use your WOW software as usual during this time! If you want to use this new development, please select "Accept".

If this setting is applied, in future all updates will be downloaded in the background during software use. This avoids any interference with use of the software. The user can exit the software at any time, the "background update" process is intelligently controlled. Only after the update has been fully received can the installation begin. The software will give you appropriate recommendations.

The online update can also be started manually via [Online update].

The settings can be changed at any time via [Settings/General/Online update]. For further questions and technical information contact the hotline 0208 319 6962.