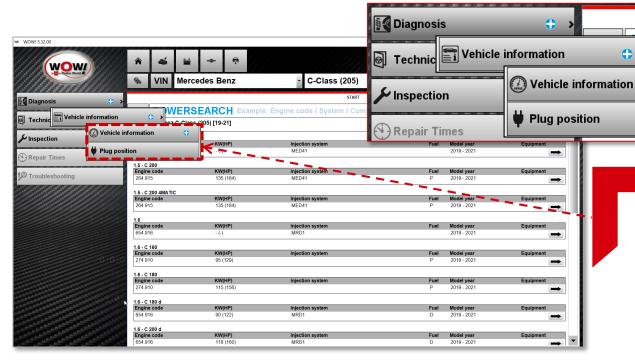

#### **Vehicle information**

#### **WOW! VEHICLE INFORMATION:**

- It is very important to know something about the vehicle in front of you
- Questions can be e.g.:

WERSE

C-Clase /

- Is the mileague in the dashbord correct?
- Are the controllers of the same age?