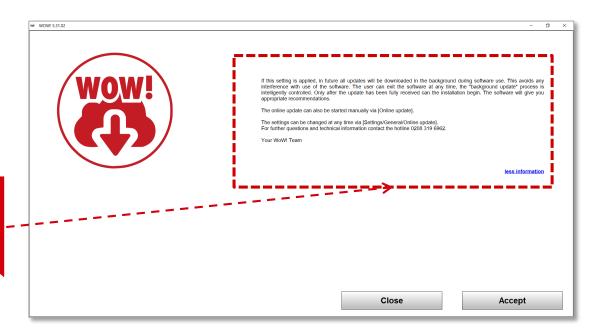

#### Dear User,

With this update to your WOW! software you are getting a new development in the "Online Update" area!

In future, all updates will be downloaded in the background, so you can use your WOW software as usual during this time! If you want to use this new development, please select "Accept".

If this setting is applied, in future all updates will be downloaded in the background during software use. This avoids any interference with use of the software. The user can exit the software at any time, the "background update" process is intelligently controlled. Only after the update has been fully received can the installation begin. The software will give you appropriate recommendations.

The online update can also be started manually via [Online update].

The settings can be changed at any time via [Settings/General/Online update]. For further questions and technical information contact the hotline 0208 319 6962.

Your WoW! Team

Online update

Online update settings.

Online update