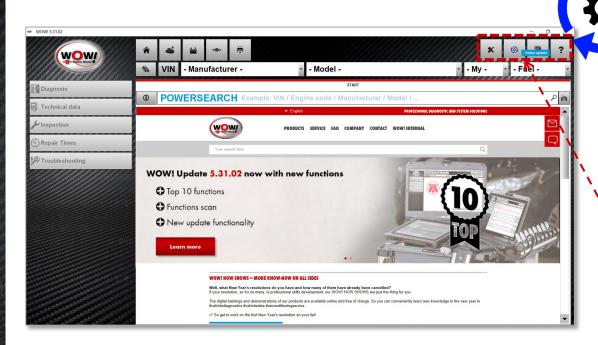

## **WOW! BACKGROUND UPDATE:**

New visualization for the background update within the WOW! software. The respective update status is visualized and animated by different colours.

Online update

#### **NEW ICON – Description**

Background update has started automatically and is running.

Update is downloaded and ready to install.

An error has occurred!

The update can be restarted manually or will be executed again when the program is started.

## **ONLINE UPDATE VISUALIZATION:**

Background update has started automatically and is running.