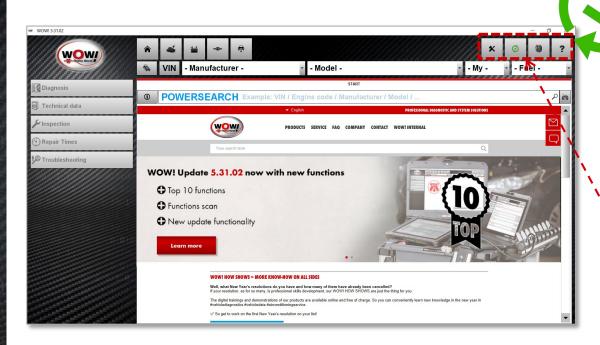

## **WOW! BACKGROUND UPDATE:**

New visualization for the background update within the WOW! software. The respective update status is visualized and animated by different colours.

Online update

#### **NEW ICON – Description**

Background update has started automatically and is running.

Update is downloaded and ready to install.

An error has occurred!

The update can be restarted manually or will be executed again when the program is started.

#### **ONLINE UPDATE VISUALIZATION:**

Update is downloaded and ready to install.