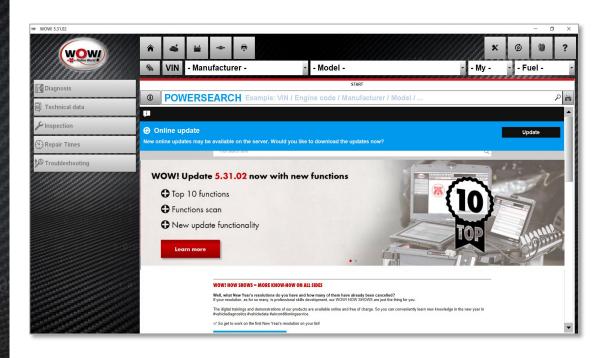

#### **MANUAL UPDATES:**

- The blue notification is something that has been known for years. It means "Update available".
- The update must be started manually in the WOW! software.

Online update

## **WOW! BACKGROUND UPDATE:**

With version 5.31.02 we introduce the "Background Update".

Online update