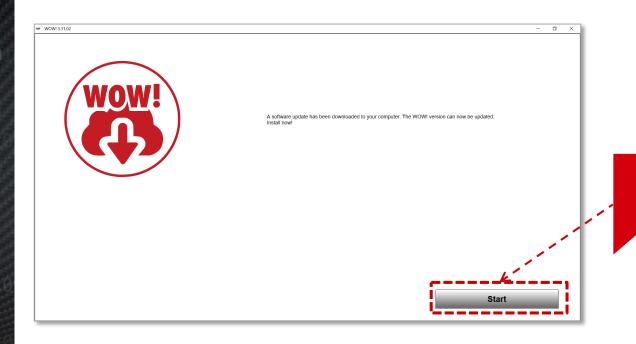

#### **ONLINE UPDATE:**

The update can be started manually via program start (settings).