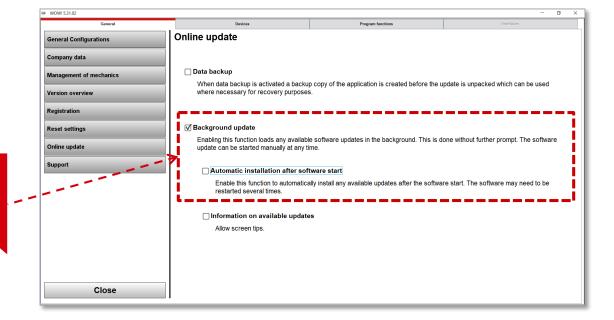

The online update can also be started manually via [Online update].

The settings can be changed at any time via [Settings/General/Online update]. For further questions and technical information contact the hotline 0208 319 6962.

Your WoW! Team

Online update

Online update settings.

Online update