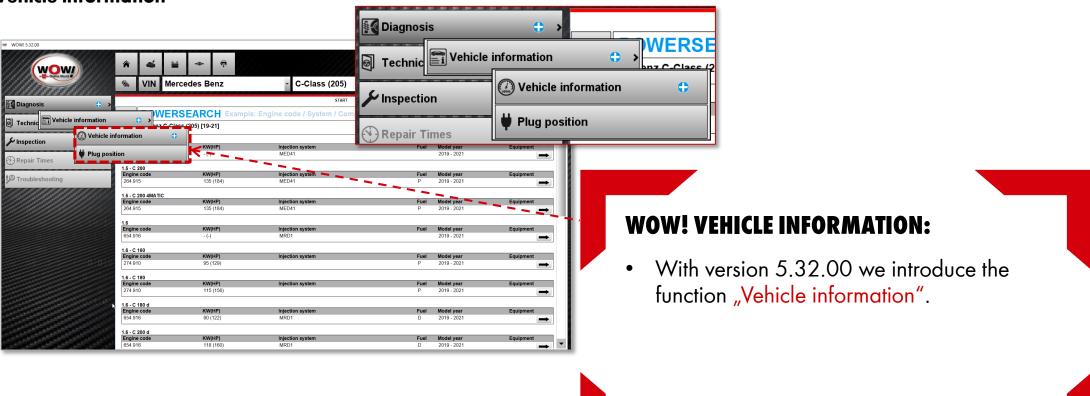

#### **Vehicle information**

#### **WOW! VEHICLE INFORMATION:**

- It is very important to know something about the vehicle in front of you
- Questions can be e.g.:

WERSE

C-Clase /

- Is the mileague in the dashbord correct?
- Are the controllers of the same age?