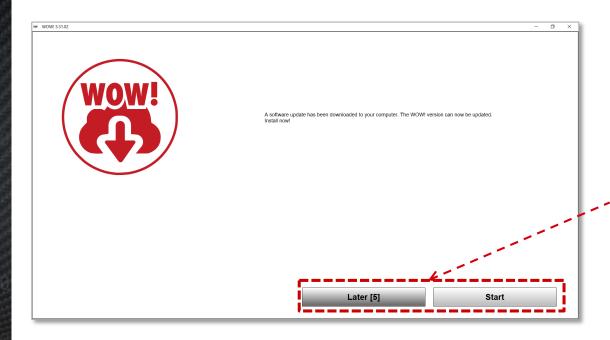

#### **ONLINE UPDATE:**

- After the update, there is a period of time until the installation has to be done.
- The WOW! diagnostic program allows 5 postponements (<u>Later</u>) until the update is automatically installed.