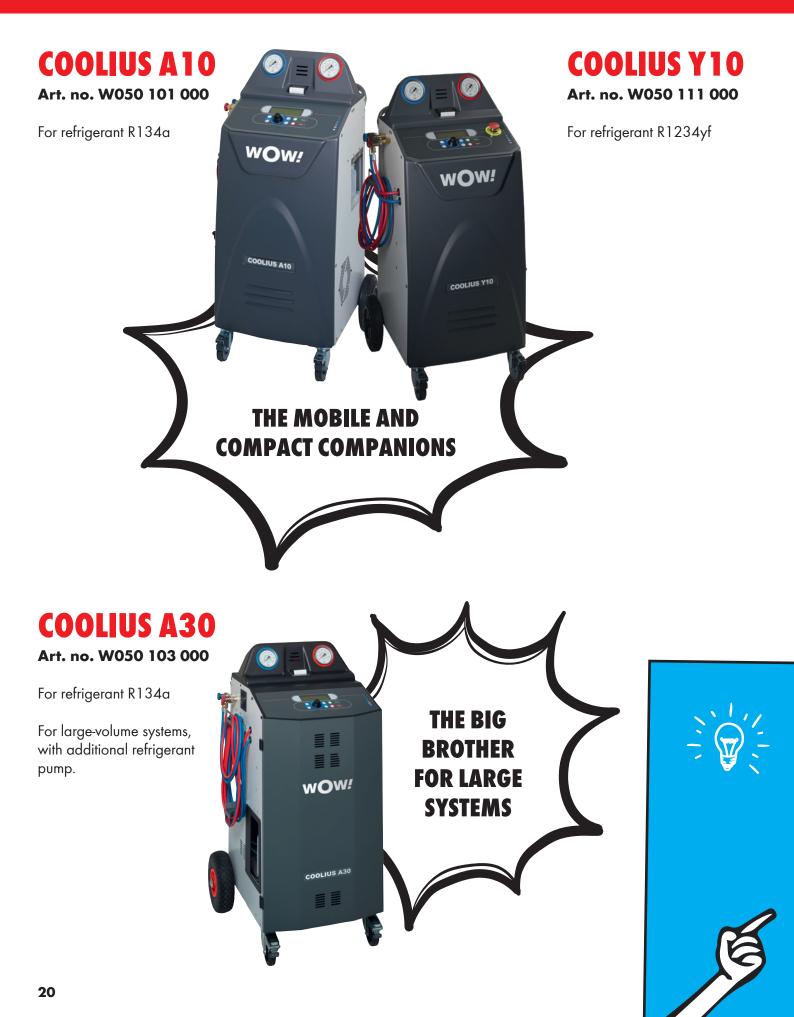

### Keep your cool about A/C services with the WOW! COOLIUS A/C service systems

- Ready for hybrid and electric vehicles
- Ready for thermal management systems (for COOLIUS C20 and the Y-series)
- Permanent leak monitoring and ~100 % refrigerant recovery with maximum efficiency (for the COOLIUS A- and Y-series)