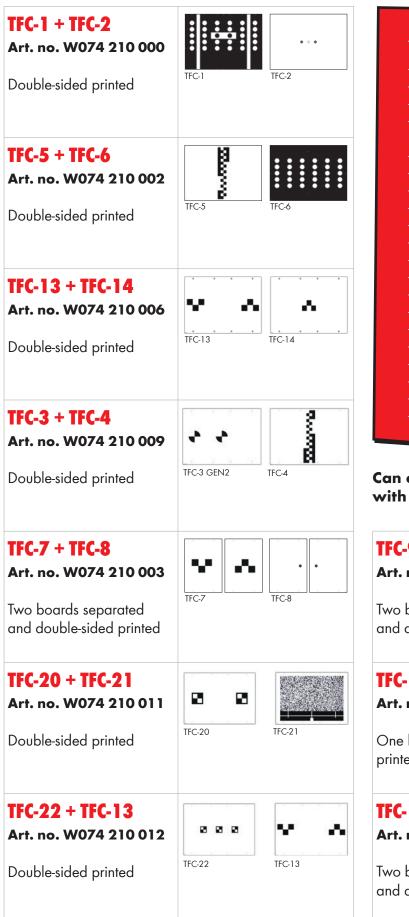

### **DOUBLE-SIDED PRINTED CALIBRATION BOARD**

#### Allocation of the vehicle models:

WOW

TFC-1: Audi, Cupra, Porsche, Seat, Škoda, VW TFC-2: Mercedes TFC-3: Renault TFC-4: Citroën, DS Automobiles, Fiat, Opel, Peugeot, Toyota, Vauxhall TFC-5: Alfa Romeo, Fiat, Hyundai, Jeep, KIA TFC-6: Alfa Romeo TFC-7: Mercedes, Nissan TFC-8: Mazda 2 TFC-9: Mazda TFC-10: Mitsubishi TFC-11: Lexus, Mazda 2, Suzuki, Toyota TFC-12: Toyota TFC-13: Nissan TFC-14: Hyundai Typ 1 TFC-15: Honda Typ 1+2 TFC-16: Honda TFC-17: Hyundai Santa Fe, KIA TFC-20: Suzuki TFC-21: Isuzu TFC-22: Toyota