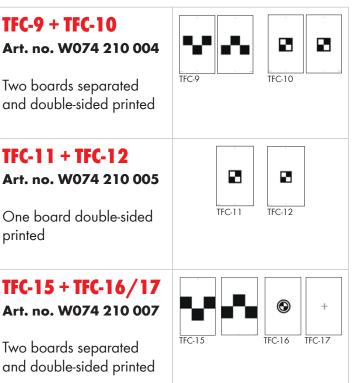

### **DOUBLE-SIDED PRINTED CALIBRATION BOARD**

#### Allocation of the vehicle models:

WOW

TFC-1: Audi, Cupra, Porsche, Seat, Škoda, VW TFC-2: Mercedes TFC-3: Renault TFC-4: Citroën, DS Automobiles, Fiat, Opel, Peugeot, Toyota, Vauxhall TFC-5: Alfa Romeo, Fiat, Hyundai, Jeep, KIA TFC-6: Alfa Romeo TFC-7: Mercedes, Nissan TFC-8: Mazda 2 TFC-9: Mazda TFC-10: Mitsubishi TFC-11: Lexus, Mazda 2, Suzuki, Toyota TFC-12: Toyota TFC-13: Nissan TFC-14: Hyundai Typ 1 TFC-15: Honda Typ 1+2 TFC-16: Honda TFC-17: Hyundai Santa Fe, KIA TFC-20: Suzuki TFC-21: Isuzu TFC-22: Toyota