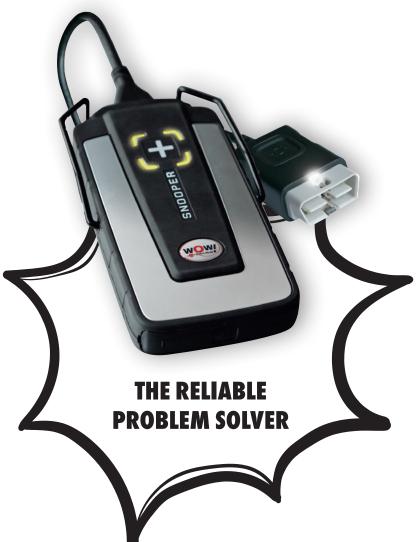

### WOW! SNOOPER+

#### Art. no. W072700 100

- With integrated CAN, DoIP only possible via additional adapter
- Bluetooth technologie version 2.1
- Weight: 0,48 kg
- Dimensions: 180 x 85 x 30 mm (L x W x H)

#### Scope of delivery:

Diagnostics interface Snooper+, exchangeable extension cable with light, USB cable, quick reference guide, in stable system case