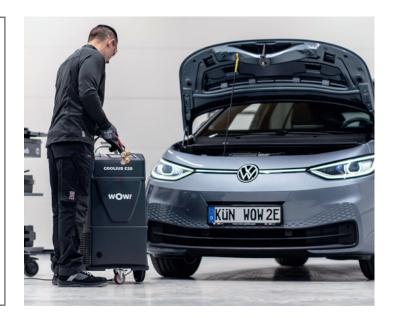

# A/C SERVICE WOW! COOLIUS

Economically and ecologically beneficial. The air conditioning service systems for all common refrigerants take care of the air conditioning service on customer vehicles for you in no time at all.

FULLY AUTOMATIC, TIME-SAVING AND THEREFORE VERY ECONOMICAL AND ENVIRONMENTALLY FRIENDLY.

Further information about the WOW! COOLIUS A/C service systems is available at www.wow-portal.com/en/coolius

**Kü** 

### WOW! COOLIUS A/C SERVICE SYSTEMS

### **COOLIUS C20** Art. no. W050 122 000

**COOLIUS C40** Art. no. W050 140 000

Fully automatic, time-saving system for small-volume thermal management systems with the refrigerant R744.

The big brother of the C20 for large-volume R744 thermal management systems.