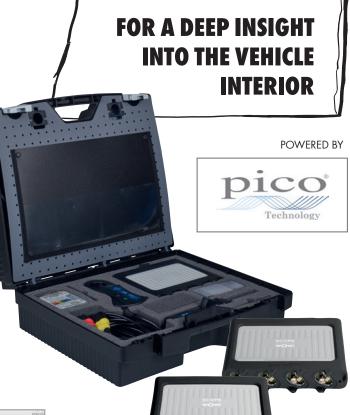

### **OSCILLOSCOPE**

### **OSCILLOSCOPE WOW! SCOPE**

The digital oscilloscopes with 2 or 4 channels allow you to measure signals and quantities on electrical components in the vehicle. The fast and efficient diagnosis helps you as a workshop professional to gain a better understanding of the functioning of vehicle systems.

#### 4-Channel WOW! Scope Starter Kit in box Art. no. W070 500 400

4-Channel WOW! Scope Standard Kit in case Art. no. W070 501 400

4-Channel WOW! Scope Advanced Kit in case Art. no. W070 502 400

2-Channel WOW! Scope Starter Kit in box Art. no. W070 500 200