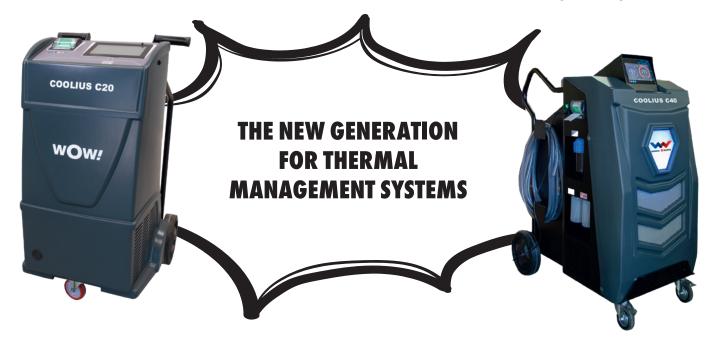

# A/C SERVICE WOW! COOLIUS

Economically and ecologically beneficial. The air conditioning service systems for all common refrigerants take care of the air conditioning service on customer vehicles for you in no time at all.

### **COOLIUS C20** Art. no. W050 122 000

**COOLIUS C40** Art. no. W050 140 000

Fully automatic, time-saving system for small-volume thermal management systems with the refrigerant R744.

The big brother of the C20 for large-volume R744 thermal management systems.