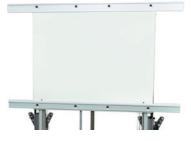

### **DOUBLE-SIDED PRINTED CALIBRATION BOARD**

#### Allocation of the vehicle models:

WOW

TFC-1: Audi, Cupra, Porsche, Seat, Škoda, VW TFC-2: Mercedes TFC-3: Renault TFC-4: Citroën, DS Automobiles, Fiat, Opel, Peugeot, Toyota, Vauxhall TFC-5: Alfa Romeo, Fiat, Hyundai, Jeep, KIA TFC-6: Alfa Romeo TFC-7: Mercedes, Nissan TFC-8: Mazda 2 TFC-9: Mazda TFC-10: Mitsubishi TFC-11: Lexus, Mazda 2, Suzuki, Toyota TFC-12: Toyota TFC-13: Nissan TFC-14: Hyundai Typ 1 TFC-15: Honda Typ 1+2 TFC-16: Honda TFC-17: Hyundai Santa Fe, KIA TFC-20: Suzuki TFC-21: Isuzu TFC-22: Toyota

### Can only be used in combination with adjustment rails: