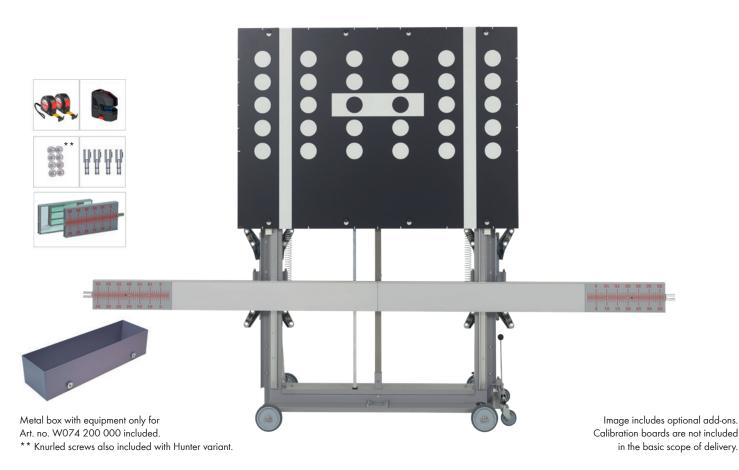

### WOW! ACS CARS INCL. WHEEL CLAMPS

#### Art. no. W074 200 000

#### Scope of delivery:

- Powder-coated, height-adjustable, spring-balanced calibration board carrier (1.0 m to 1.85 m) respectively trolley with manoeuvring wheels, handle and knurled screw
- Height adjustable and separable laser carrier (0.27 m to 1.0 m) with additional fine adjustment with two mounted laser pointers
- Measuring scale for height adjustment of calibration board holder and laser carrier
- Two self-centered four point-wheel clamps (for 11 - 25 inch wheel)

#### Metal box with following equipment:

line laser, measuring tape, two mirror /coil units and measuring tape holders