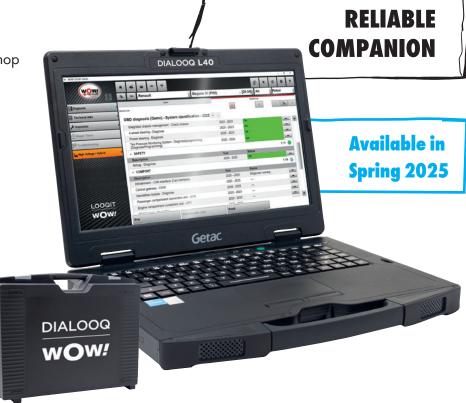

### **DIALOOQ L40 (LAPTOP)**

Art. no. W037 400 2XX (depending on country)

Robust laptop for working in the workshop

#### Fitting for this:

Stable system case with molded foam (Art. Nr. W070 200 403)

A WOW! diagnostic interface and a valid software package are required for operational diagnostics.

\*/\*/\*/\*/\*/\*/W

LOOGI